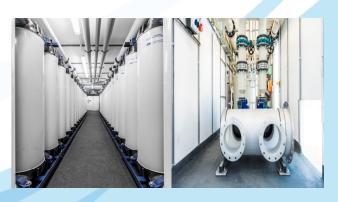

Location: Austraila

Capacity:

UF System: 3,500 m<sup>3</sup>/h RO System: 2,800 m<sup>3</sup>/h

**Description:** The Reverse Osmosis System (ROS) and Membrane Filtration System (MFS) using UF

includes necessary auxiliary equipment,

accessories,

miscellaneous materials, minor parts and other items necessary to complete the installation and commissioning

of the Equipments. It includes pre-assembled membrane skids; RO challenge test rig, UF challenge test rig and services related to supervision of ROS & MFS installation and commissioning of skids and test rig.