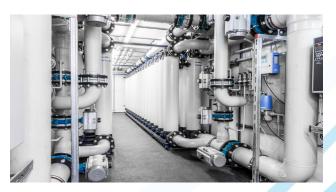

Location: Austraila

Capacity:

UF System: 3,500 m<sup>3</sup>/h RO System: 2,800 m<sup>3</sup>/h

**Description:** The Reverse Osmosis System (ROS) and Membrane Filtration System (MFS) using UF

includes necessary auxiliary equipment,

accessories,

miscellaneous materials, minor parts and other items necessary to complete the installation and commissioning

of the Equipments. It includes pre-assembled membrane skids; RO challenge test rig, UF challenge test rig and services related to supervision of ROS & MFS installation and commissioning of skids and test rig.